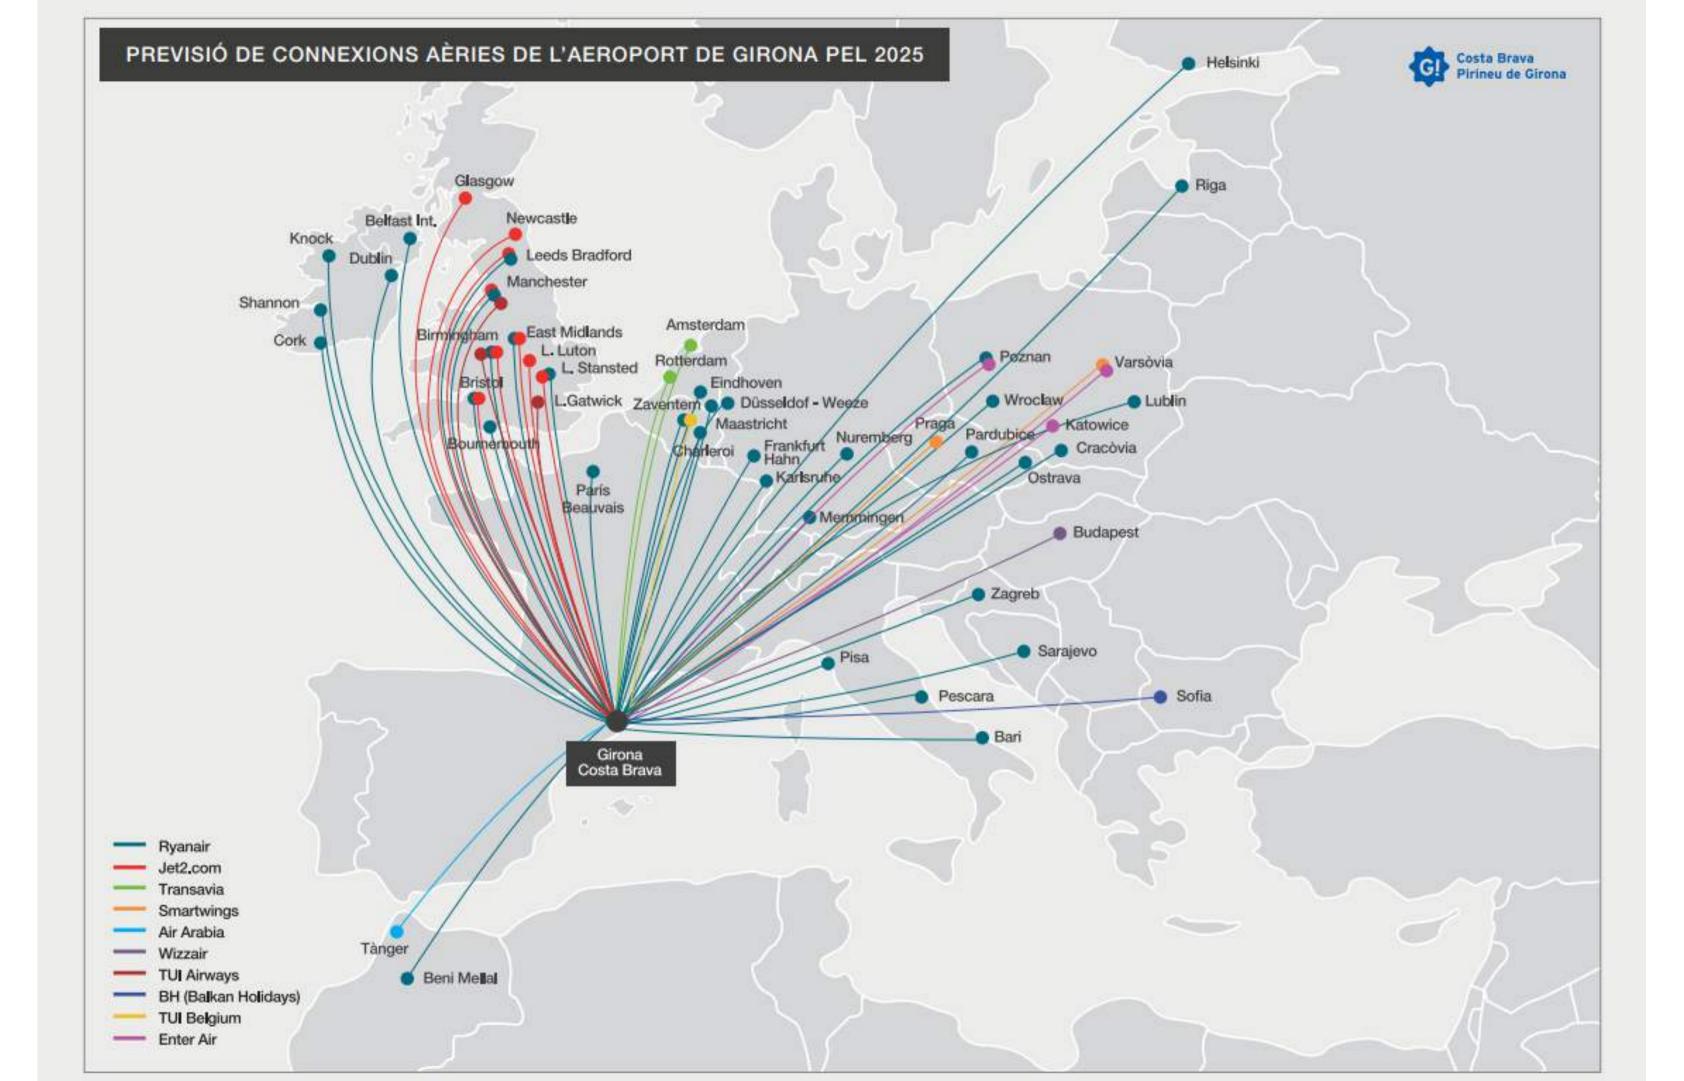

# Easy access

32 European flight connections from Girona Costa Brava Airport (12 kms)

High speed railway stations in Girona and Figueres

Girona - Barcelona - 38'

Girona - Madrid - 3 hours and 24'

Girona - Paris - 5 hours and 44'