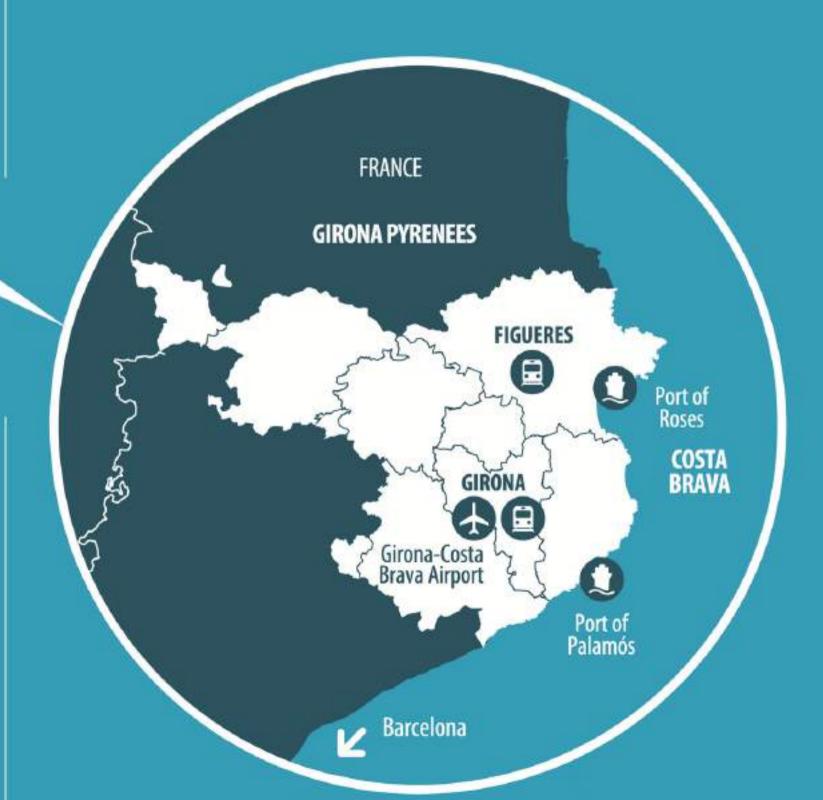

# Easy access

32 European flight connections from Girona Costa Brava Airport (12 kms)

High speed railway stations in Girona and Figueres

Girona - Barcelona - 38'

Girona - Madrid - 3 hours and 24'

Girona - Paris - 5 hours and 44'